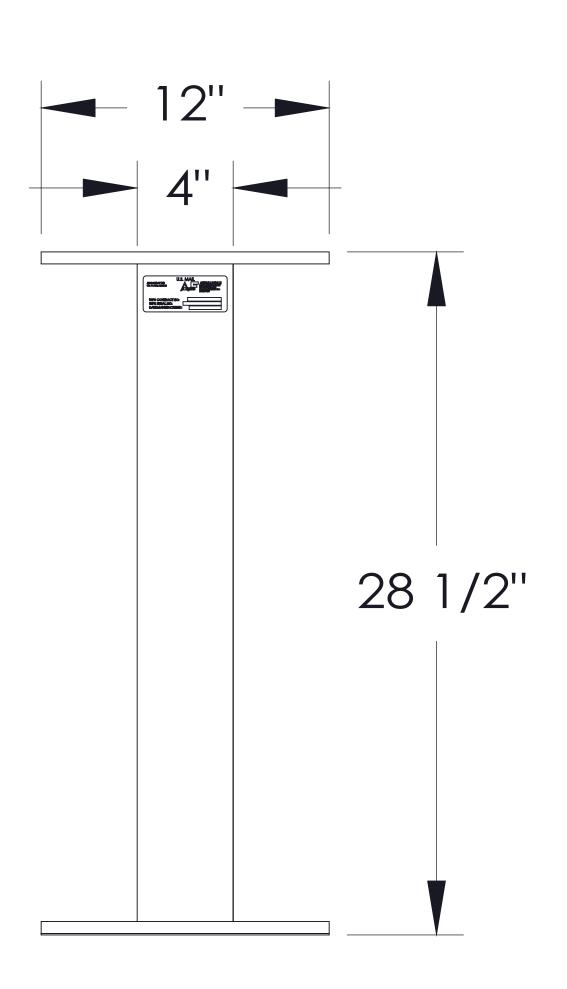

#### PEDESTAL

PEDESTAL BASE BOLT PATTERN

#### NOTES:

- 1. This CBU unit is approved for USPS and private applications.
- 2. Decorative mailbox accessories sold separately and are USPS Approved products.
- 3. CBU pedestal should be installed with included Rubber Pad; mounting hardware not included, refer to installation manual for recommendations.
- 4. The Florence "F" series CBU is Officially Licensed by USPS: License#CDSEQ-08-B-0012