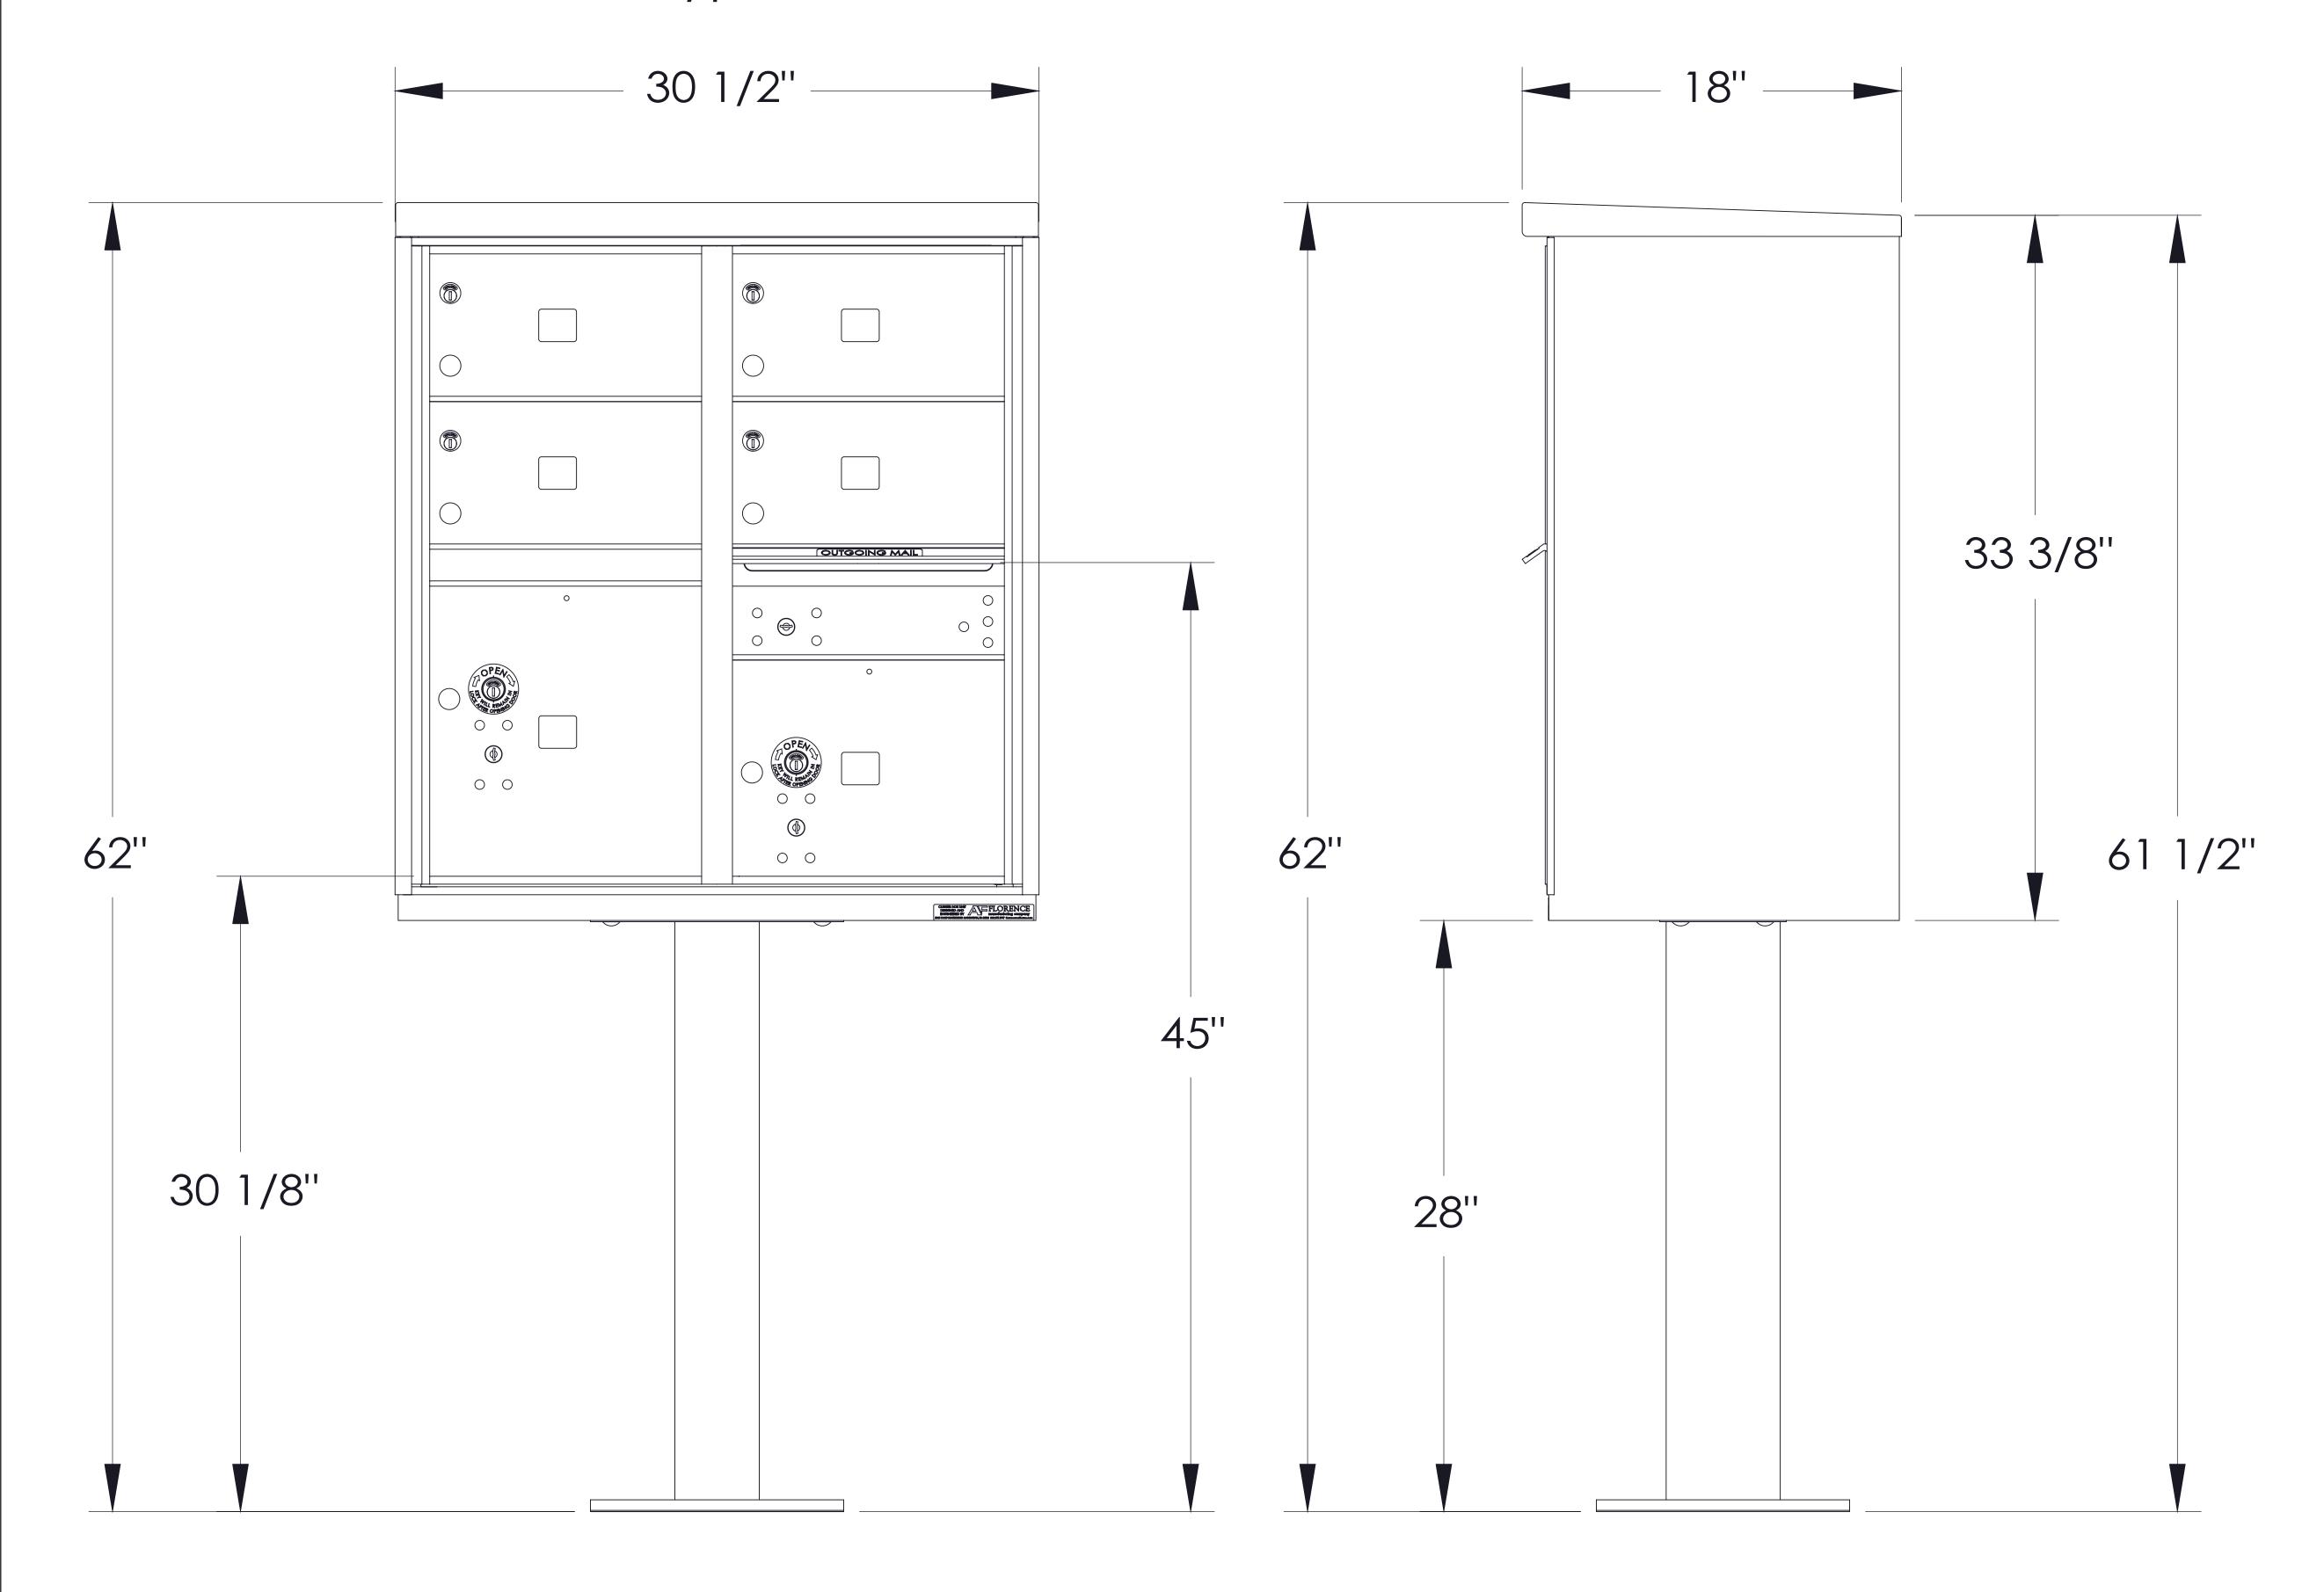

# vital<sup>TM</sup> Cluster Box Unit - Type V

SIDE VIEW

## FRONT VIEW

#### NOTES:

- 1. This CBU unit is approved for USPS and private applications.
- 2. Decorative mailbox accessories sold separately and are USPS Approved products.
- 3. CBU pedestal should be installed with included Rubber Pad; mounting hardware not included, refer to installation manual for recommendations.
- 4. The Florence "F" series CBU is Officially Licensed by USPS: License#CDSEQ-08-B-0012