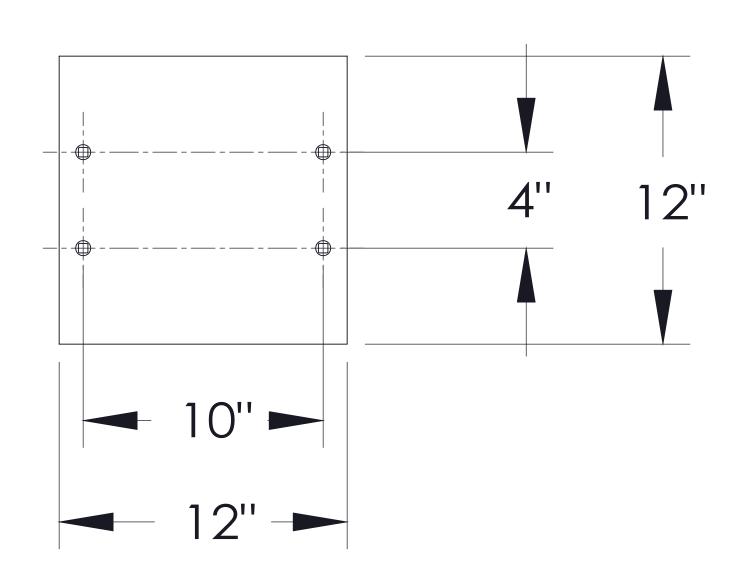

#### PEDESTAL

PEDESTAL BASE BOLT PATTERN

#### NOTES:

- 1. This CBU unit is approved for USPS and private applications.
- 2. Decorative mailbox accessories sold separately and are USPS Approved products.
- 3. CBU pedestal should be installed with included Rubber Pad; mounting hardware not included, refer to installation manual for recommendations.
- 4. The Florence "F" series CBU is Officially Licensed by USPS: License#CDSEQ-08-B-0012